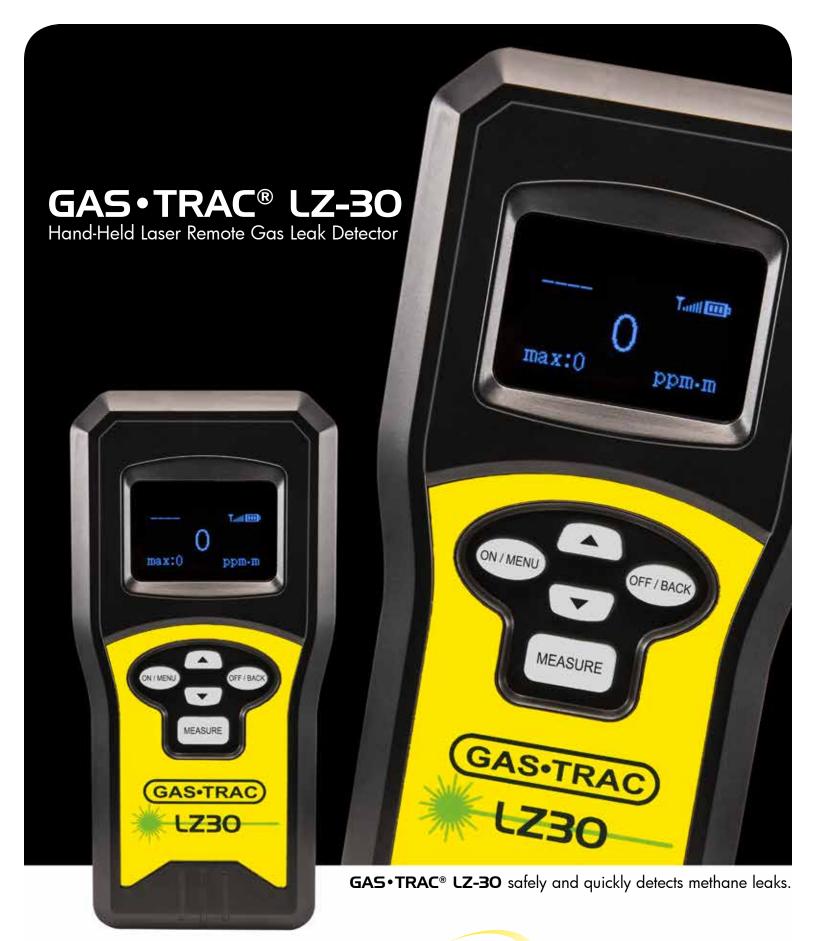

# GAS.TRAC® LZ-30

Quickly and safely detect methane gas leaks in difficult to reach areas.

The LZ-30 from SENSIT Technologies is a compact methanespecific leak detector that provides fast and accurate readings at distances up to 100 feet. The LZ-30 utilizes TDLAS (tunable diode laser absorption spectroscopy) technology to provide instantaneous and accurate responses to the presence of methane. Designed to be competitively priced, the LZ-30 is perfect for hard to reach areas, eliminating the need to directly access the gas plume, climb to elevated areas, access fenced-in property and potentially hazardous situations through windows.

#### **Standard Features**

- Methane selective
- Continuous detection
- Adjustable alarm points (visual & audible)
- Intrinsically safe design
- Ergonomic design
- Easy to maintain
- Cal Cell integrated in carrying case
- Rechargeable battery
- · Low cost of ownership
- Industry Leading 2-year warranty (including battery)