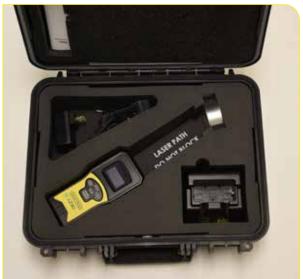

#### **STANDARD KIT**

Charger Base with Wall Transformer Hard Carrying Case Wrist Strap Integrated Calibration/Bump Test Cell Instruction Manual

851 Transport Drive Valparaiso, IN 46383-8432

Phone: 888 4SENSIT 888 473 6748 219 465 2700