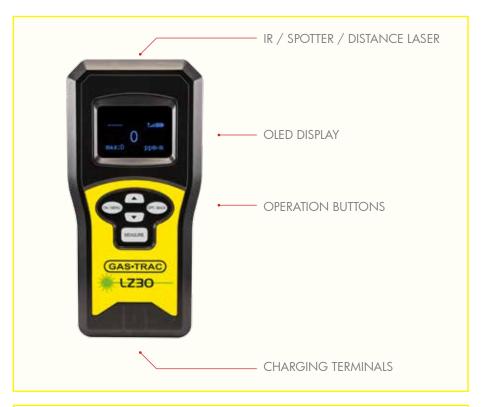

Laser classifications: IR laser (methane detection) Class 3R

Target laser (green) Class 3R Distance laser (red) Class 3R

Communication: Bluetooth. Supported by Android.

Display: OLED

Operational Temp: -20C to 50C (-4F to 122F)
Storage Temp: -40C to 60C (-40F to 140F)
Humidity: 5 to 95% non-condensing
Enclosure: Designed to meet IP54